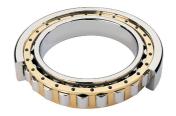

## NU 330 EMA-TIMKEN CYLINDRISK RULLELEJE ENRADET MED MESSINGHOLDER

High quality cylindrical roller bearing with machined brass cage from the leading manufacturer TIMKEN. Featuring the TIMKEN EMA design. A premium land-riding cage, unique internal geometries, enhanced surface finishes and a compact design. All this adds up to longer life, improved uptime and reduced maintenance costs.